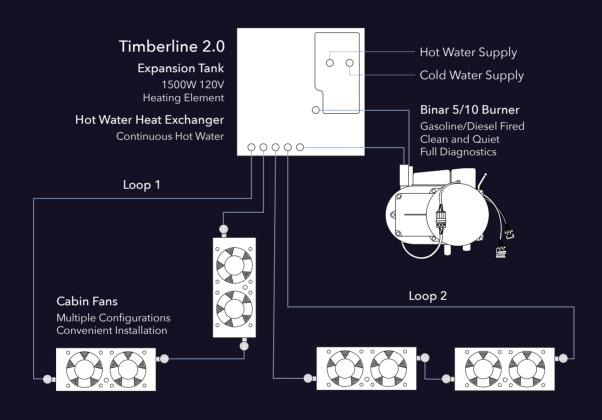

### **Quiet Heat**

Timberline 2.0 heat and hot water is generated by the Binar 5 or 10 Burner. Both burners are powerful but quiet diesel or gasoline heating units made for the most adverse conditions. They heat the glycol solution which is silently circulated through the interior of the living space by quiet air handlers that provide soft radiant heat.

The glycol is also circulated through an instantaneous water heat exchanger which produces continuous hot water for showers and kitchen use. By using the diesel or gasoline burner coupled with 120V electric element support, Timberline 2.0 provides efficient comfort whether dry camping or plugged into shore power.